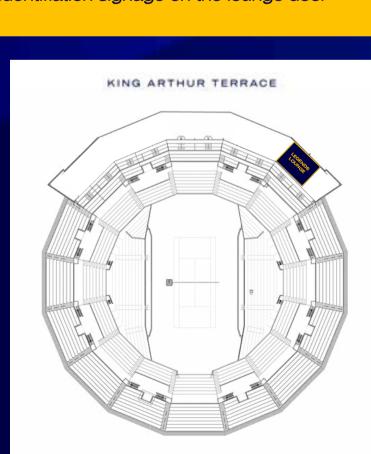

## PREMIUM LOUNGES

**Ideal for** 

PRIVATE DINING

PREMIUM SEATING

GROUPS ) (

**UP TO 12 GUESTS** 

Experience unparalleled comfort with our Premium Lounges, exclusively available in two popular locations: the north-east and north-west corners of Centre Court. These uniquely styled lounges offer a spectacular setting, ensuring that you and your guests will enjoy a memorable experience at Pat Rafter Arena.

#### KING ARTHUR TERRACE