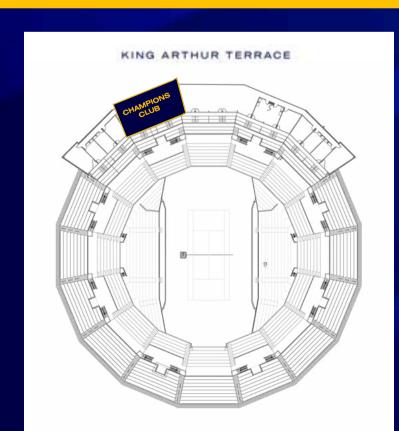

### CHAMPIONS CLUB

**Ideal for** 

SHARED DINING

PREMIUM SEATING

SMALL GROUPS

**UP TO 60 GUESTS** 

Enjoy the ultimate Brisbane International experience with exclusive access to the Champions Club. Indulge in a premium hospitality package featuring indoor dining in elegant surroundings and outdoor balcony seating for the perfect view. Enjoy a delectable grazing menu paired with a carefully curated beverage package, ensuring an unforgettable tennis experience.

Seat Location Level 3

Designated VIP Entry

Indoor air-conditioned dining

Premium outdoor balcony with cushioned seating

Stylishly configured for up to 60 guests (shared with other guests/groups)

Grazing menu

## PREMIUM EXPERIENCES MAP

- Champions Club
- Pineapple Hill
- Courtside Club
- Premium Suites
- Premium Lounges
- Legends Lounge
- Finals Lounge

#### KING ARTHUR TERRACE