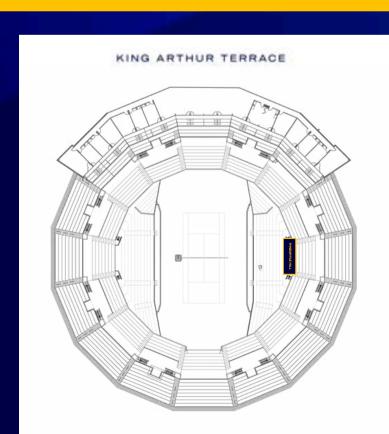

## PREMIUM EXPERIENCES MAP

- Champions Club
- Pineapple Hill
- Courtside Club
- Premium Suites
- Premium Lounges
- Legends Lounge
- Finals Lounge

#### KING ARTHUR TERRACE