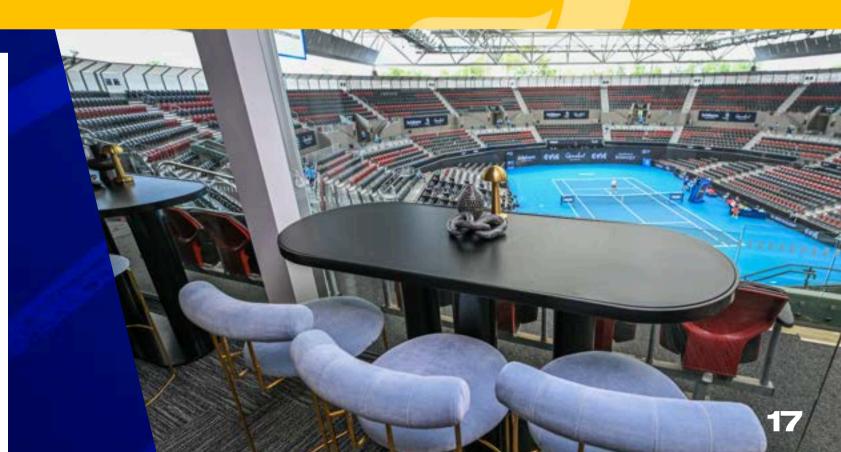

## FINALS LOUNGE

**Ideal for** 

**PRIVATE DINING** 

PREMIUM SEATING

**GROUPS** 

**UP TO 24 GUESTS** 

Open exclusively during the Quarterfinals, Semifinals, and Finals, this intimate twenty-four-seat lounge offers a casual yet sophisticated atmosphere. Enjoy panoramic views of Pat Rafter Arena, ensuring you don't miss a thrilling moment of the competition as a new champion is crowned.

**Seat Location** Level 3

#### **INCLUSIONS**

- Designated VIP Entry
- Private indoor air-conditioned lounge with kichenette and steward service. Steward service is an additional cost
- Premium outdoor balcony with cushioned seating
- - Stylishly configured for up to 24 guests
- Premium catering options available Catering is an additional cost

Custom identifiation signage on the Finals Lounge door