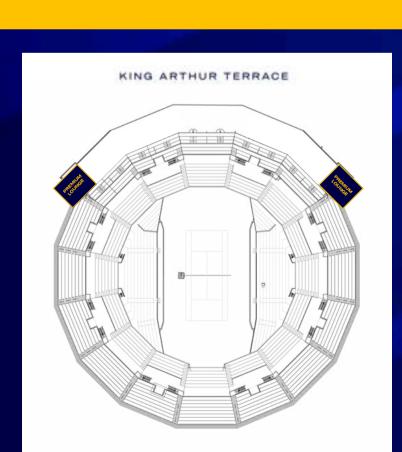

## PREMIUM EXPERIENCES MAP

- Champions Club
- Pineapple Hill
- Courtside Club
- Premium Suites
- Premium Lounges
- Legends Lounge
- Finals Lounge

#### KING ARTHUR TERRACE