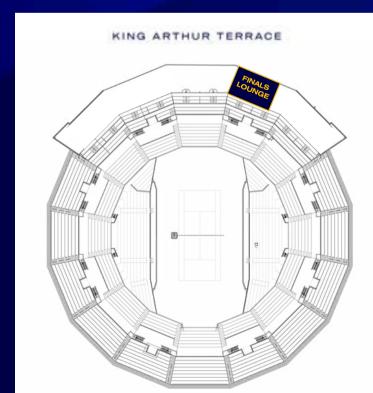

## FINALS LOUNGE

**Ideal for** 

**PRIVATE DINING** 

PREMIUM SEATING

**GROUPS** 

**UP TO 24 GUESTS** 

Open exclusively during the Quarterfinals, Semifinals, and Finals, this intimate twenty-four-seat lounge offers a casual yet sophisticated atmosphere. Enjoy panoramic views of Pat Rafter Arena, ensuring you don't miss a thrilling moment of the competition as a new champion is crowned.

**Seat Location** Level 3

#### KING ARTHUR TERRACE