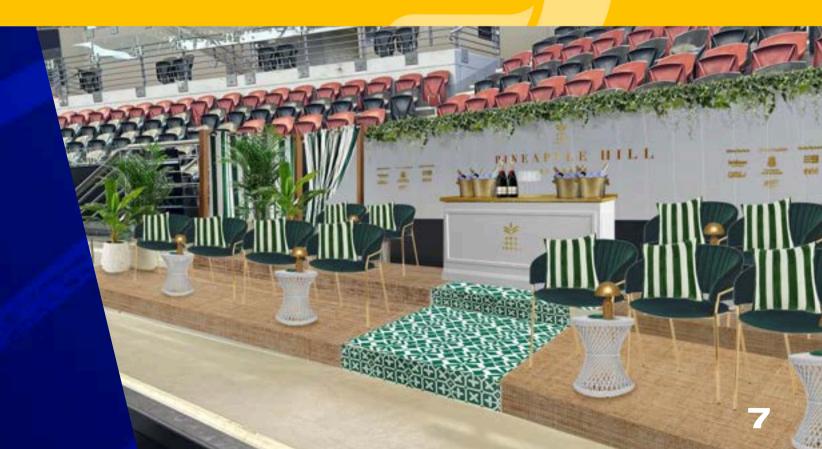

## PINEAPPLE HILL

**Ideal for** 

PREMIUM SEATING

**SMALL GROUPS** 

**2-12 PEOPLE** 

Discover Pineapple Hill, an exciting new premium dining experience at the Brisbane International. For the first time, enjoy this exclusive slice of courtside paradise, designed for groups of 2 to 12 people per session. Pineapple Hill promises to be the most sought after seat in the house! Featuring seating close to the action and stylish décor, you'll enjoy unparalleled views and atmosphere like never before!

#### **INCLUSIONS**

- Exclusive courtside location
- Stylishly configured with premium seating
- Exclusive private bar

**⊘** 5

Steward service so you don't miss a minute of the action

Menu package included

Beverage package of beer, wine and soft drinks included Spirits available for purchase