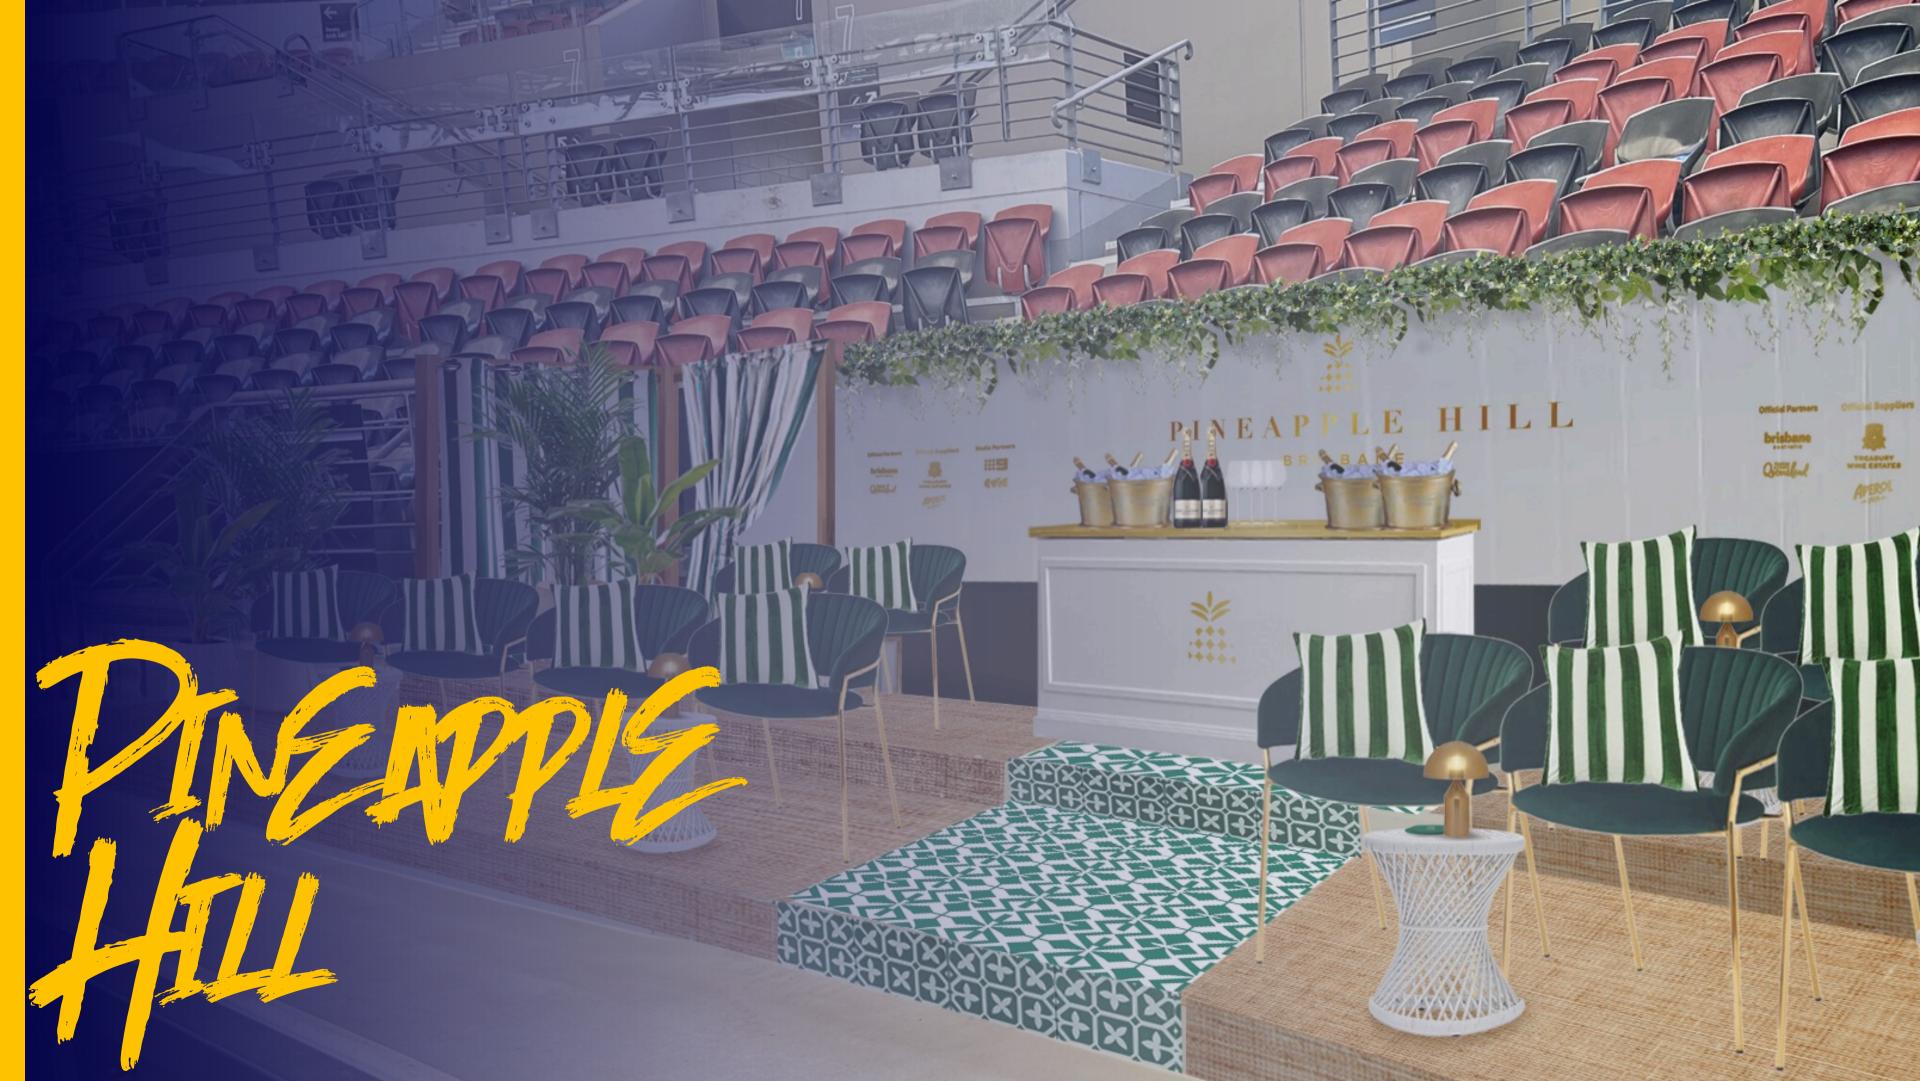

## PINEAPPLE HILL

**Ideal for** 

PREMIUM SEATING

**SMALL GROUPS** 

**2-12 PEOPLE** 

Discover Pineapple Hill, an exciting new premium dining experience at the Brisbane International. For the first time, enjoy this exclusive slice of courtside paradise, designed for groups of 2 to 12 people per session. Pineapple Hill promises to be the most sought after seat in the house! Featuring seating close to the action and stylish décor, you'll enjoy unparalleled views and atmosphere like never before!

#### **INCLUSIONS**

- Exclusive courtside location
- Stylishly configured with premium seating
- Exclusive private bar

**⊘** 5

Steward service so you don't miss a minute of the action

Menu package included