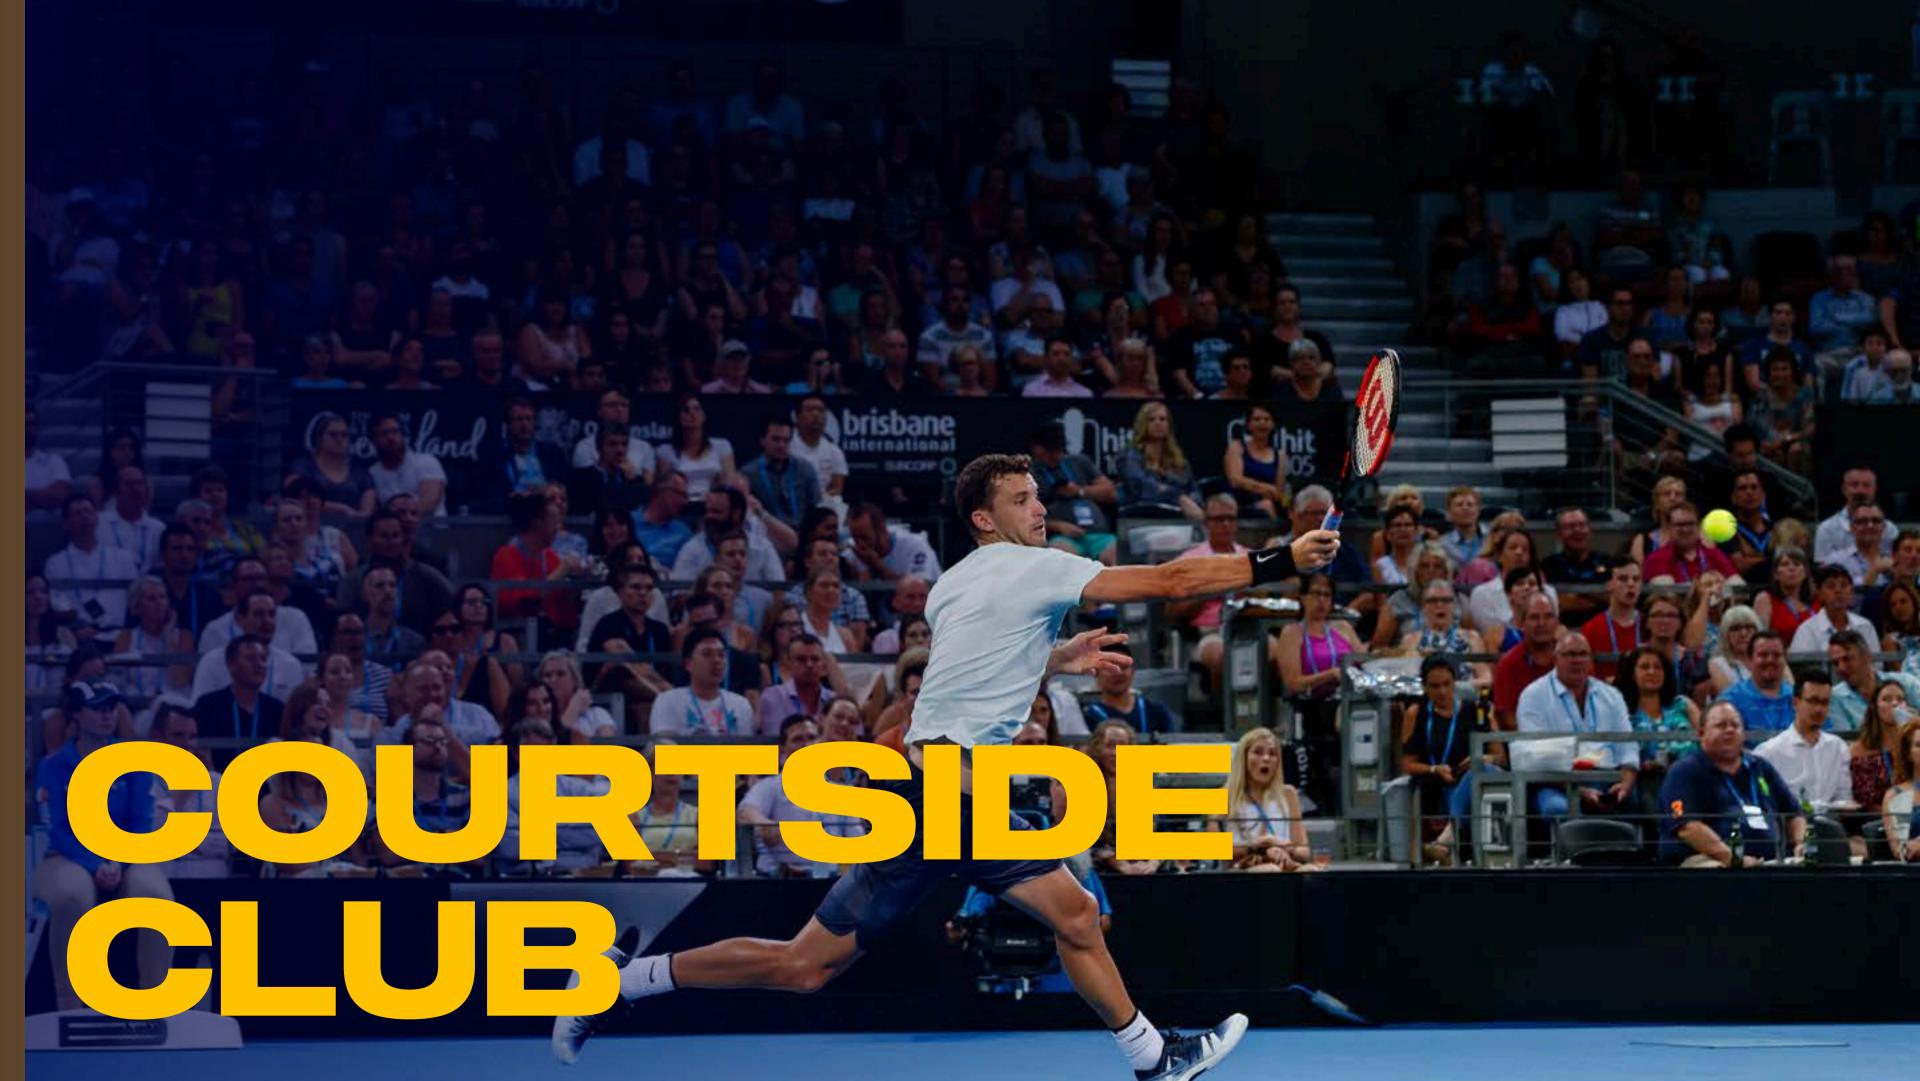

## COURTSIDE CLUB

Ideal for ( UP-CLOSE TENNIS

**UP TO 8 GUESTS** 

#JoinTheClub! Experience the thrill of the Brisbane International up close with an eight-seat open-air courtside box. Choose from a range of carefully curated menus and beverage packages, conveniently delivered to your box, ensuring you never miss a moment of the action.

Private 8-seat open-air courtside box

Custom identifiation signage on your Courtside Box

A selection of food and beverage options available to be served to your Courtside Box (catering is an additional cost)