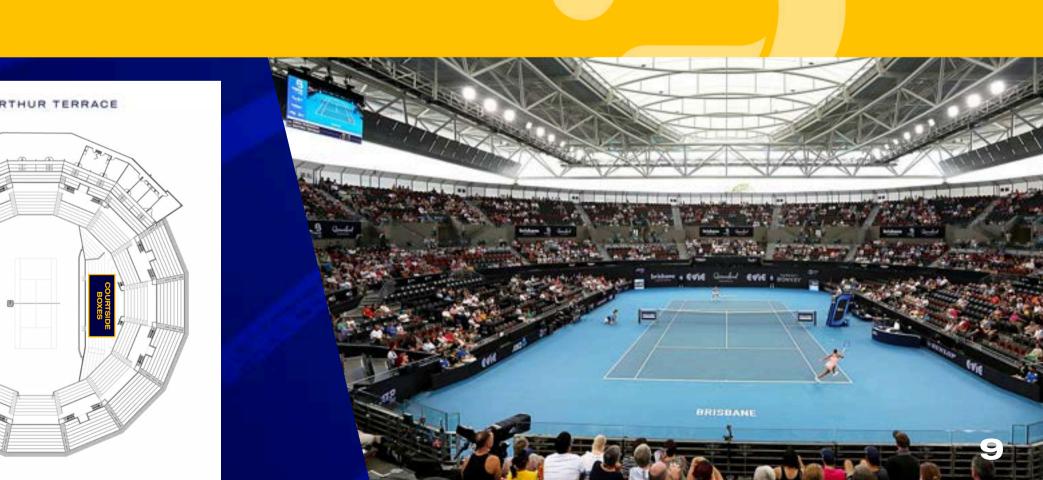

## COURTSIDE CLUB

Ideal for ( UP-CLOSE TENNIS

**UP TO 8 GUESTS** 

#JoinTheClub! Experience the thrill of the Brisbane International up close with an eight-seat open-air courtside box. Choose from a range of carefully curated menus and beverage packages, conveniently delivered to your box, ensuring you never miss a moment of the action.

Private 8-seat open-air courtside box

Custom identifiation signage on your Courtside Box

A selection of food and beverage options available to be served to your Courtside Box (catering is an additional cost)

#### PRICEGUIDE

**SUNDAY 29 DECEMBER - THURSDAY 2 JANUARY** 

Prices from \$1,660 (incl. GST)

FRIDAY 3 JANUARY | QUARTERFINALS

Prices from \$2,200 (incl. GST)

**SATURDAY 4 JANUARY | SEMIFINALS** 

Prices from \$2,500 (incl. GST)