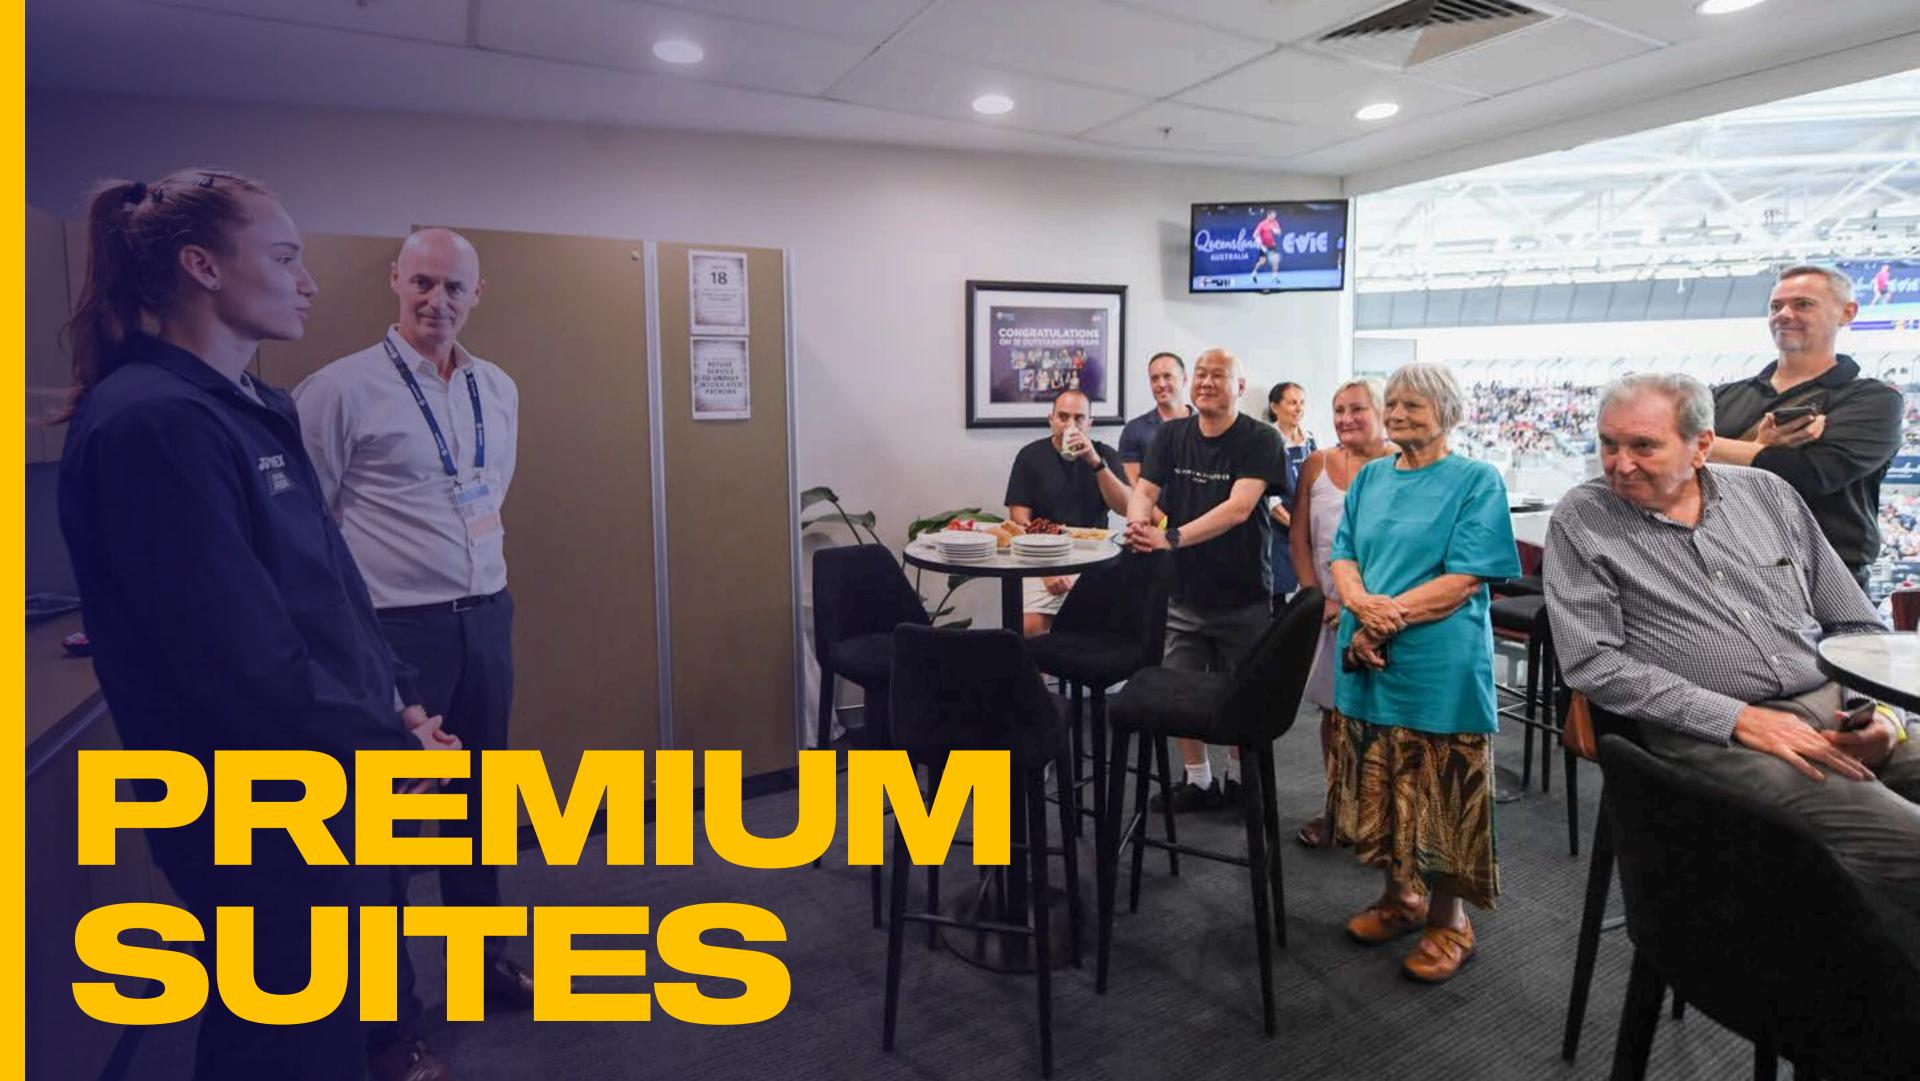

## PREMIUM SUITES

**Ideal for** 

PRIVATE DINING

PREMIUM SEATING

**GROUPS** 

**UP TO 12 GUESTS** 

Experience luxury at the Brisbane International in a twelve seat Premium Suite. Treat your guests to the best in entertainment and enjoy the perfect setting for casual dining in a relaxed environment.

- Designated VIP Entry
- Private indoor air-conditioned suite with kichenette and steward service. Steward service is an additional cost
- Premium outdoor balcony with cushioned seating

- Stylishly configured for up to 12 guests including high tables and bar stool seating
- Premium catering options available Catering is an additional cost
- Custom identifiation signage on the door