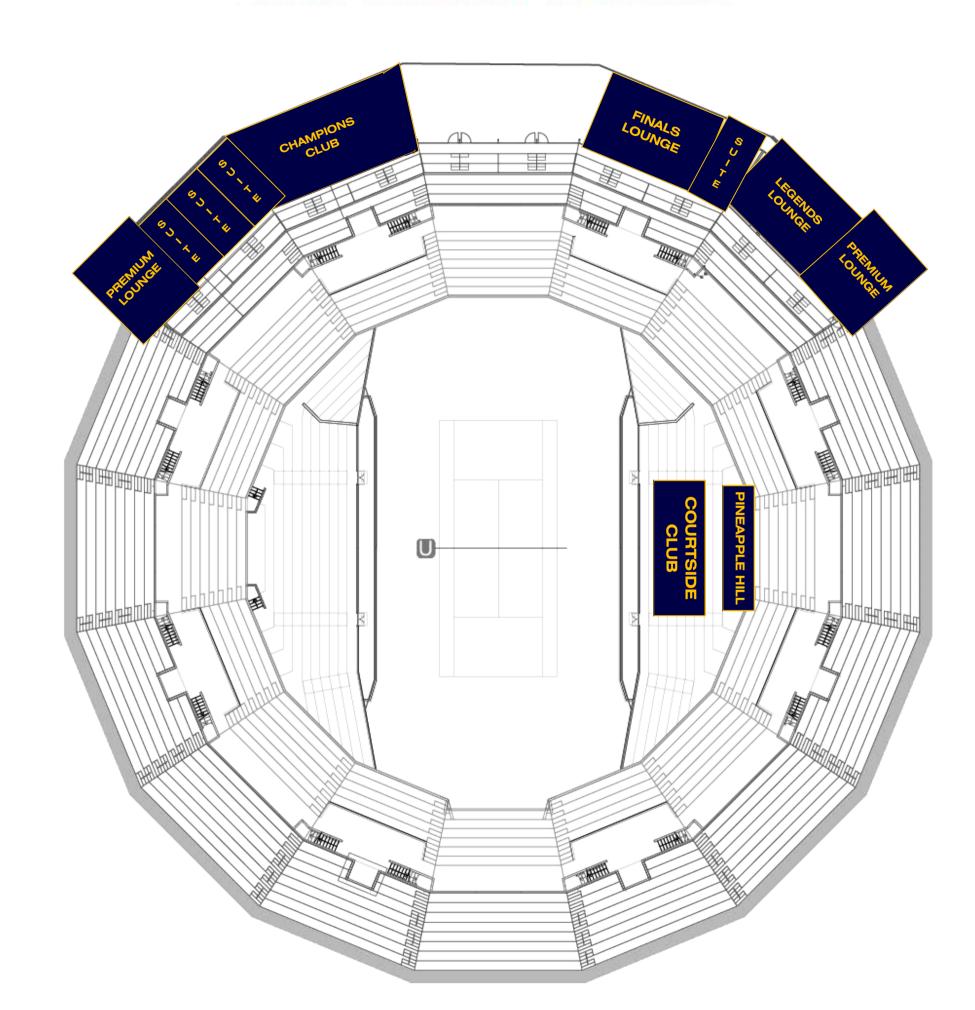

## PREMIUM EXPERIENCES MAP

- Champions Club
- Pineapple Hill
- Courtside Club
- Premium Suites
- Premium Lounges
- Legends Lounge
- Finals Lounge