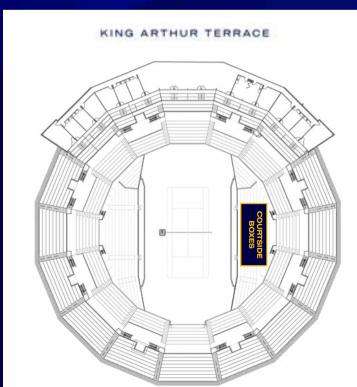

## PREMIUM EXPERIENCES MAP

- Champions Club
- Pineapple Hill
- Courtside Club
- Premium Suites
- Premium Lounges
- Legends Lounge
- Finals Lounge

#### KING ARTHUR TERRACE