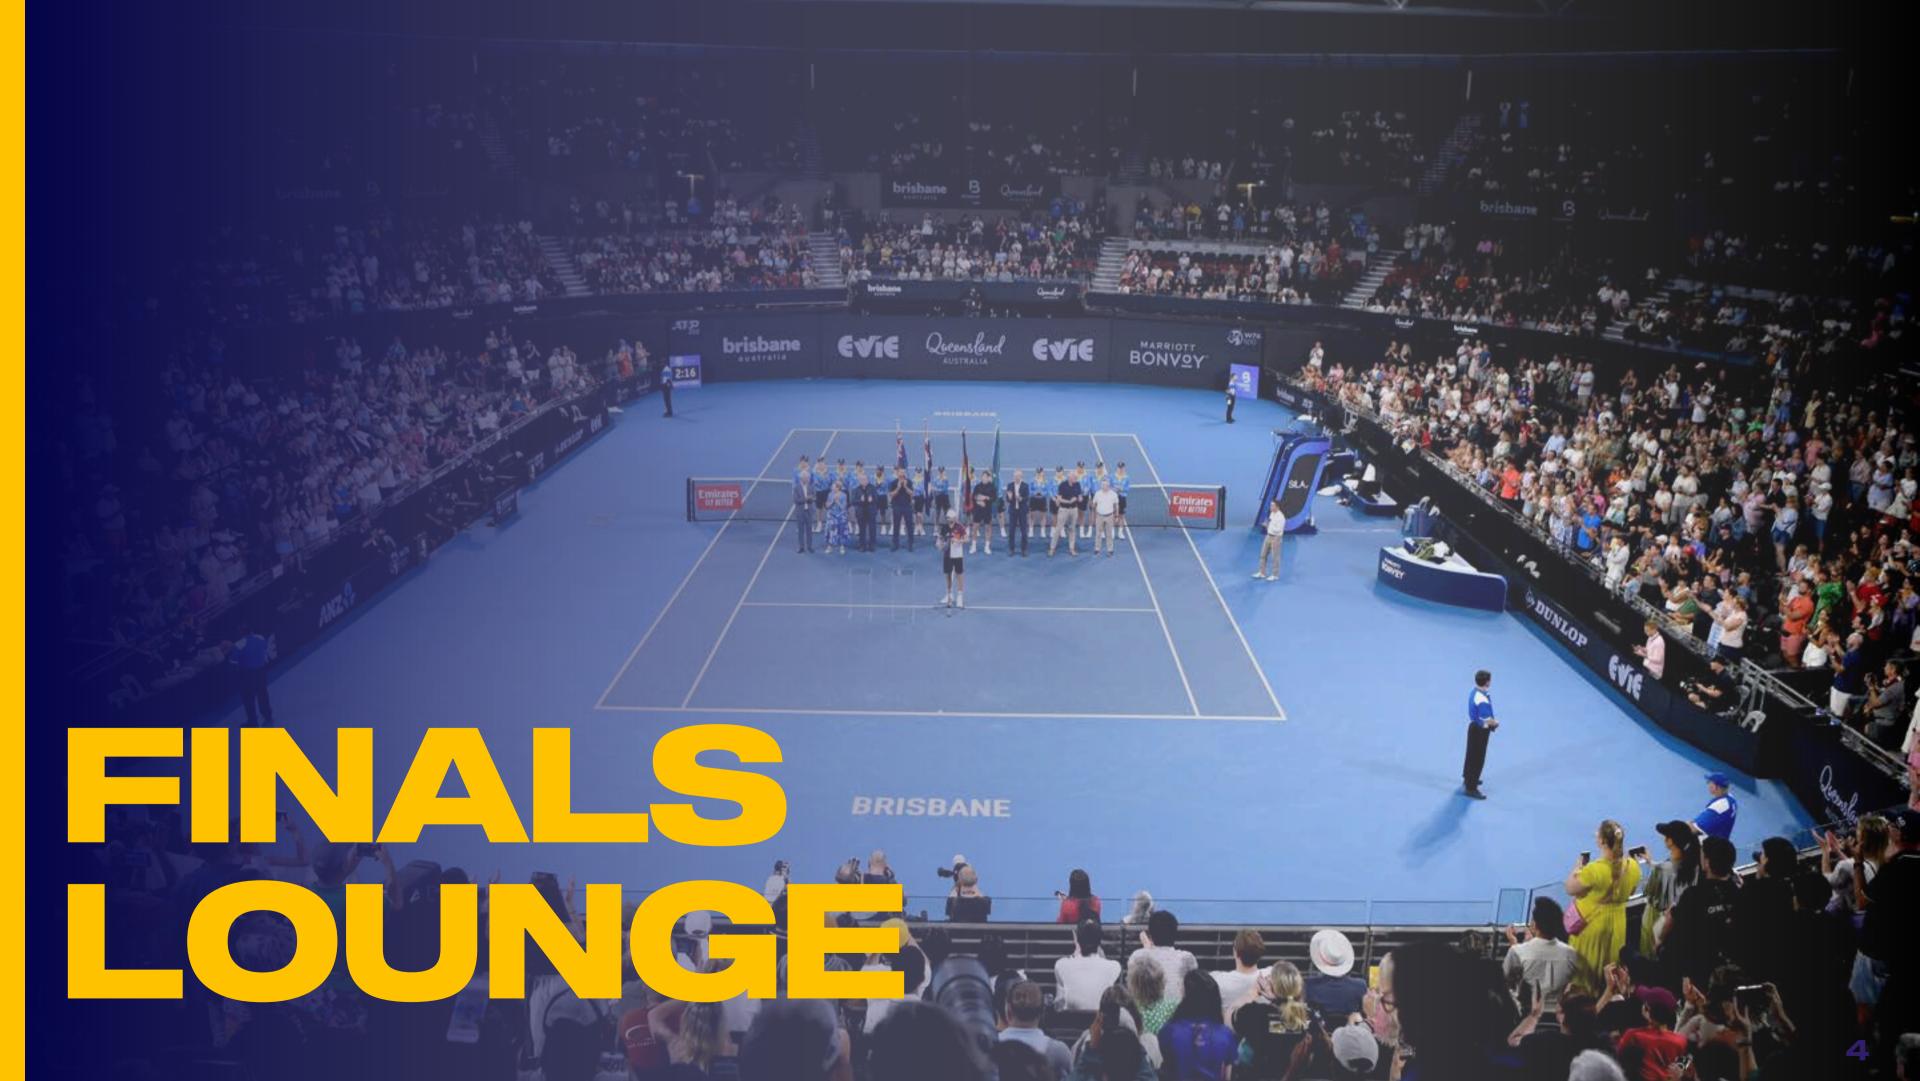

## FINALS LOUNGE

**Ideal for** 

**PRIVATE DINING** 

PREMIUM SEATING

**GROUPS** 

**UP TO 24 GUESTS** 

Open exclusively during the Quarterfinals, Semifinals, and Finals, this intimate twenty-four-seat lounge offers a casual yet sophisticated atmosphere. Enjoy panoramic views of Pat Rafter Arena, ensuring you don't miss a thrilling moment of the competition as a new champion is crowned.

**Seat Location** Level 3